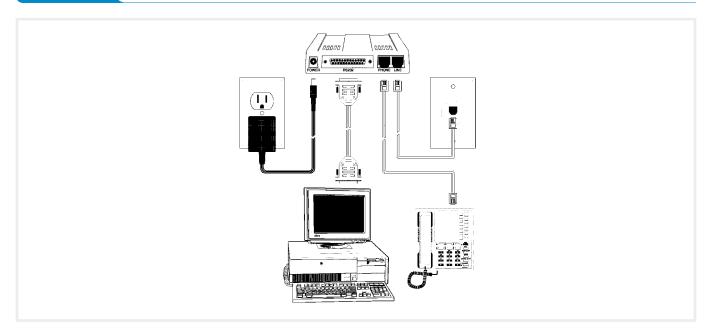

Vac<br>Frequency: 50 / 60 Hz<br>Consumption: 0.1 A / 5 W                                                                  |
| Dimensions          | 108 x 148 x 29 mm                                                                                                                          |





## **RTC Modem**

**RTC Modem** 

## Dimensions





## References

| Description                                                  | Туре                       | Code     |
|--------------------------------------------------------------|----------------------------|----------|
| RTC Modem - certified by REE (includes power supply + cable) | RTC Modem (without parity) | Q30201IB |
| RTC Modem - certified by REE (includes power supply + cable) | RTC Modem (pair parity)    | Q30201EN |

## Connections