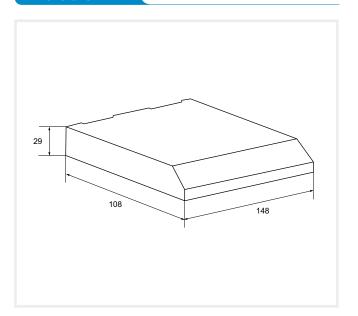

## Features

| Features            |                                                                                                                                            |
|---------------------|--------------------------------------------------------------------------------------------------------------------------------------------|
| Data speed (modem)  | 33 600, 31 200, 28 800, 26 400, 24 000,<br>19 200, 14 400, 11 200, 9 600, 7 200, 4<br>800, 2 400, 1 200 and 0 300 bps                      |
| Data format (modem) | Series, binary and asynchronous                                                                                                            |
| Conversion speed    | Serial port speed adjustable to 300, 1 200, 2 400, 4 800, 9 600, 19 200, 38 400, 57 600 and 115 200 bps                                    |
| Work mode           | Half or full duplex mode, manual or automatic dialling and manual or automatic response                                                    |
| Flow control        | XON / XOFF, hardware (RTS/CTS), HP (ENQ/ACK)                                                                                               |
| Programming         | With HV commands                                                                                                                           |
| Transmission level  | -13 dBm                                                                                                                                    |
| Connectors          | DB25 Connectors, two RJ-11 telephone connectors and a power supply connector, jack type                                                    |
| Cables              | Cable with RJ-11 telephone connector,<br>DB-25/DB-9 communications cable<br>and external power supply cable                                |
| Indicators          | Data transmission and reception LEDs Carrier<br>Detect, 28,8 kbps, 14,4 kbps, 9600 bps, Off<br>Hook, Terminal Ready, Error Correction, Fax |
| Manual control      | Manual ON/OFF switch                                                                                                                       |
| Environment         | Temperature range: 0 50 °C (32 120 °F)<br>Humidity range: 20 90 % (non-condensing)                                                         |
| Power supply        | Voltage: 100 130 Vac<br>Frequency: 50 / 60 Hz<br>Consumption: 0.1 A / 5 W                                                                  |
| Dimensions          | 108 x 148 x 29 mm                                                                                                                          |

## Dimensions